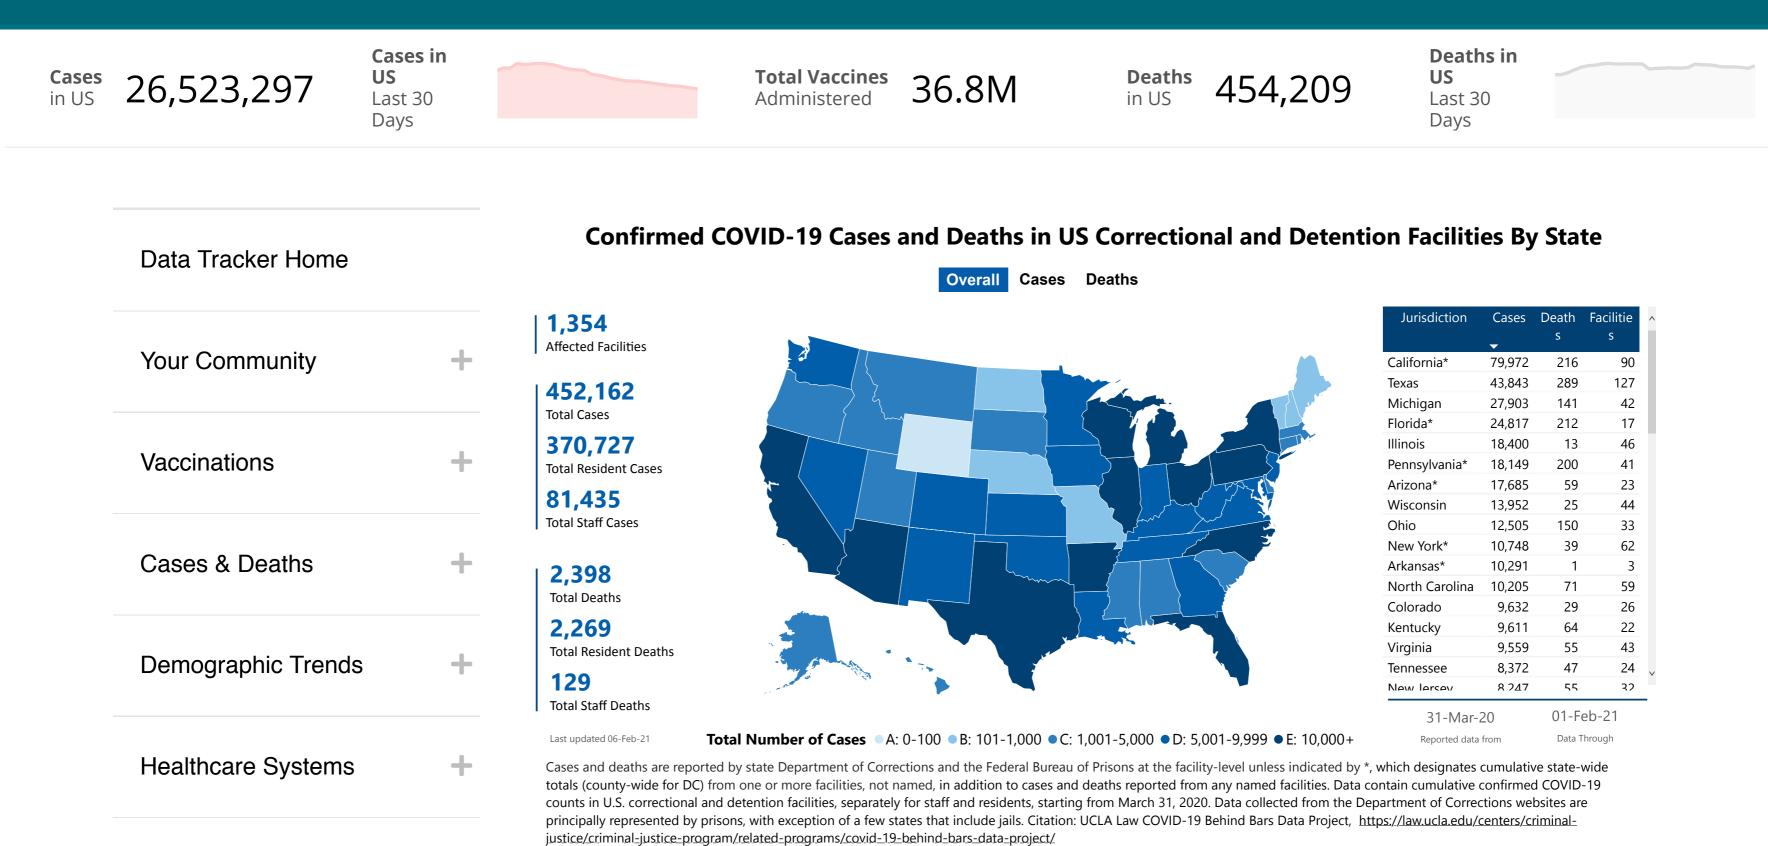

#### People at Increased Risk

**Underlying Medical Conditions** 

Pregnant Women

**Correctional Facilities** 

**Communications Resources** 

COVID-19 Home

**Microsoft Power BI** 

< 1 of 3 >

## Want to learn more about COVID-19 in correctional facilities?

Find more information and resources